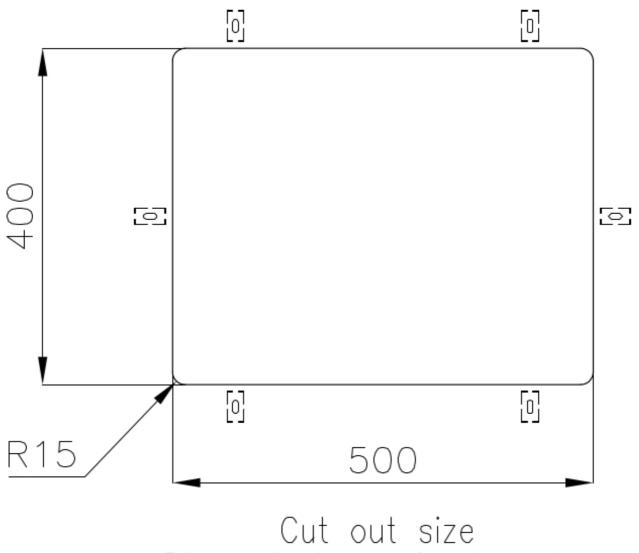

| Built-in hole             | View technical data sheet                                                                                                                                                                                                                                                                                                                      |
|---------------------------|------------------------------------------------------------------------------------------------------------------------------------------------------------------------------------------------------------------------------------------------------------------------------------------------------------------------------------------------|
| Drainer                   | No                                                                                                                                                                                                                                                                                                                                             |
| Width                     | 54 cm                                                                                                                                                                                                                                                                                                                                          |
| Bowl dimension            | 500 x 400 mm                                                                                                                                                                                                                                                                                                                                   |
| Number of bowls           | l bowl                                                                                                                                                                                                                                                                                                                                         |
| Waste fitting             | 3,5" drain                                                                                                                                                                                                                                                                                                                                     |
| FEATURES                  |                                                                                                                                                                                                                                                                                                                                                |
| Basket 3,5" waste fitting | The drain is equipped with a large 3.5" drain, with the practical basket cap that prevents the discharge of solid parts.                                                                                                                                                                                                                       |
| Gun Metal                 | The Gun Metal finish is obtained by treating steel with a physical process called PVD (Phisical Vacuum Deposition) which deposits particles of noble metals on the surface. The result is a unique and refined aesthetic effect, and an improvement of the mechanical properties of the steel which is more resistant to impact and scratches. |
| High thickness            | Imm thick steel. A significant thickness, which guarantees the maximum sturdiness and durability.                                                                                                                                                                                                                                              |
| Perimetral overflow       | The overflow is always a security on the Foster sinks that prevents the overflow of water in case of oversights. The perimeter drain solution improves aesthetics thanks to its square and essential shape.                                                                                                                                    |
| Small radius              | Bowls with squared shapes with a modern design and an increased capacity, for a minimal aesthetics connected with an extreme practicity.                                                                                                                                                                                                       |

## Foster ==

Dimensioni per foratura top