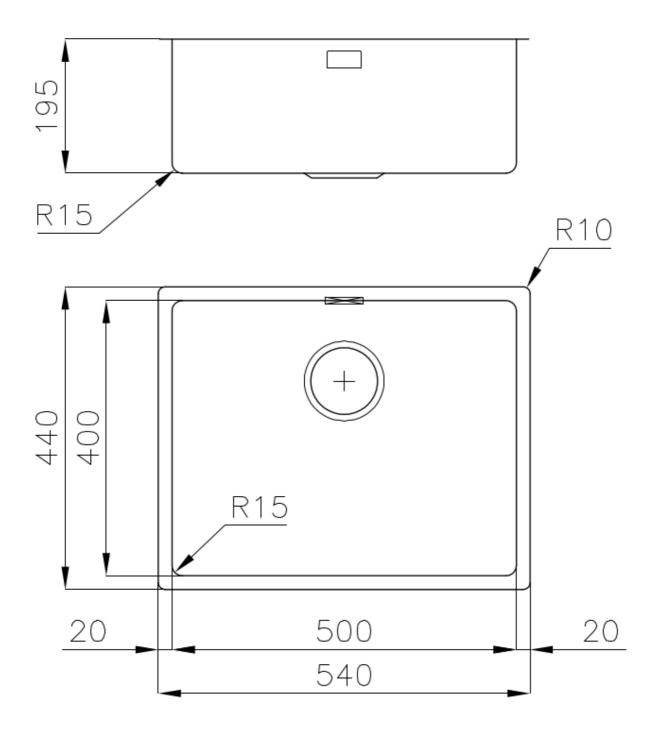

#### **DETAILS**

| Coloring               | Gun Metal                                                       |
|------------------------|-----------------------------------------------------------------|
| Edge/Installation Type | Undermount                                                      |
| Finish                 | PVD                                                             |
| Material               | AISI 304 stainless steel                                        |
| Texture                | Fumé                                                            |
| Base                   | 60 cm                                                           |
| Dimensions             | 540 x 440 mm                                                    |
| Standard fittings      | Fixing hooks, gasket, drain, overflow and siphon, boxed packing |
| Mixer holes            | No standard holes                                               |

| Built-in hole             | View technical data sheet                                                                                                                                                                                                                                                                                                                      |
|---------------------------|------------------------------------------------------------------------------------------------------------------------------------------------------------------------------------------------------------------------------------------------------------------------------------------------------------------------------------------------|
| Drainer                   | No                                                                                                                                                                                                                                                                                                                                             |
| Width                     | 54 cm                                                                                                                                                                                                                                                                                                                                          |
| Bowl dimension            | 500 x 400 mm                                                                                                                                                                                                                                                                                                                                   |
| Number of bowls           | l bowl                                                                                                                                                                                                                                                                                                                                         |
| Waste fitting             | 3,5" drain                                                                                                                                                                                                                                                                                                                                     |
| FEATURES                  |                                                                                                                                                                                                                                                                                                                                                |
| Basket 3,5" waste fitting | The drain is equipped with a large 3.5" drain, with the practical basket cap that prevents the discharge of solid parts.                                                                                                                                                                                                                       |
| Gun Metal                 | The Gun Metal finish is obtained by treating steel with a physical process called PVD (Phisical Vacuum Deposition) which deposits particles of noble metals on the surface. The result is a unique and refined aesthetic effect, and an improvement of the mechanical properties of the steel which is more resistant to impact and scratches. |
| High thickness            | Imm thick steel. A significant thickness, which guarantees the maximum sturdiness and durability.                                                                                                                                                                                                                                              |
| Perimetral overflow       | The overflow is always a security on the Foster sinks that prevents the overflow of water in case of oversights. The perimeter drain solution improves aesthetics thanks to its square and essential shape.                                                                                                                                    |
| Small radius              | Bowls with squared shapes with a modern design and an increased capacity, for a minimal aesthetics connected with an extreme practicity.                                                                                                                                                                                                       |

### **TECHNICAL DATA**