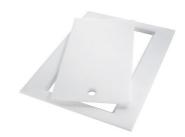

## GRILLE PORTE-ASSIETTES INOX 25x35

A100 A54

\* only in combination with the accessory A644 F04

PLANCHE DE DECOUPE CRYSTAL 23x41 CM

A631 C00

PLANCHE DE DECOUPE DOUBLE HDPE

A644 A01

PLANCHE DE DECOUPE DOUBLE IROKO

A644 F04

PLANCHE DE DECOUPE HDPE 27x42 CM

A657 F01