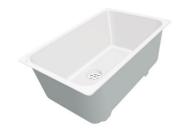

## UNIKA 500 FUME GUN METAL SOUS PLAN

Kitchen Sinks

Code: S155 S56

CUVE UNIKA 50X40 CM SOUS-PLAN GUN METAL

#### **DETAILS**

| Coloring               | Gun Metal                                                       |
|------------------------|-----------------------------------------------------------------|
| Edge/Installation Type | Undermount                                                      |
| Finish                 | PVD                                                             |
| Material               | AISI 304 stainless steel                                        |
| Texture                | Fumé                                                            |
| Base                   | 60 cm                                                           |
| Dimensions             | 540 x 440 mm                                                    |
| Standard fittings      | Fixing hooks, gasket, drain, overflow and siphon, boxed packing |
| Mixer holes            | No standard holes                                               |

| Built-in hole             | View technical data sheet                                                                                                                                                                                                                                                                                                                      |
|---------------------------|------------------------------------------------------------------------------------------------------------------------------------------------------------------------------------------------------------------------------------------------------------------------------------------------------------------------------------------------|
| Drainer                   | No                                                                                                                                                                                                                                                                                                                                             |
| Width                     | 54 cm                                                                                                                                                                                                                                                                                                                                          |
| Bowl dimension            | 500 x 400 mm                                                                                                                                                                                                                                                                                                                                   |
| Number of bowls           | l bowl                                                                                                                                                                                                                                                                                                                                         |
| Waste fitting             | 3,5" drain                                                                                                                                                                                                                                                                                                                                     |
| FEATURES                  |                                                                                                                                                                                                                                                                                                                                                |
| Basket 3,5" waste fitting | The drain is equipped with a large 3.5" drain, with the practical basket cap that prevents the discharge of solid parts.                                                                                                                                                                                                                       |
| Gun Metal                 | The Gun Metal finish is obtained by treating steel with a physical process called PVD (Phisical Vacuum Deposition) which deposits particles of noble metals on the surface. The result is a unique and refined aesthetic effect, and an improvement of the mechanical properties of the steel which is more resistant to impact and scratches. |
| High thickness            | Imm thick steel. A significant thickness, which guarantees the maximum sturdiness and durability.                                                                                                                                                                                                                                              |
| Perimetral overflow       | The overflow is always a security on the Foster sinks that prevents the overflow of water in case of oversights. The perimeter drain solution improves aesthetics thanks to its square and essential shape.                                                                                                                                    |
| Small radius              | Bowls with squared shapes with a modern design and an increased capacity, for a minimal aesthetics connected with an extreme practicity.                                                                                                                                                                                                       |