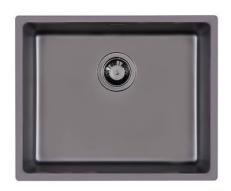

## UNIKA 500 FUME GUN METAL SOUS PLAN

Kitchen Sinks

Code: S155 S56

CUVE UNIKA 50X40 CM SOUS-PLAN GUN METAL

#### **DETAILS**

| Coloring               | Gun Metal                                                       |
|------------------------|-----------------------------------------------------------------|
| Edge/Installation Type | Undermount                                                      |
| Finish                 | PVD                                                             |
| Material               | AISI 304 stainless steel                                        |
| Texture                | Fumé                                                            |
| Base                   | 60 cm                                                           |
| Dimensions             | 540 x 440 mm                                                    |
| Standard fittings      | Fixing hooks, gasket, drain, overflow and siphon, boxed packing |
| Mixer holes            | No standard holes                                               |

| Built-in hole             | View technical data sheet                                                                                                                                                                                                                                                                                                                      |
|---------------------------|------------------------------------------------------------------------------------------------------------------------------------------------------------------------------------------------------------------------------------------------------------------------------------------------------------------------------------------------|
| Drainer                   | No                                                                                                                                                                                                                                                                                                                                             |
| Width                     | 54 cm                                                                                                                                                                                                                                                                                                                                          |
| Bowl dimension            | 500 x 400 mm                                                                                                                                                                                                                                                                                                                                   |
| Number of bowls           | l bowl                                                                                                                                                                                                                                                                                                                                         |
| Waste fitting             | 3,5" drain                                                                                                                                                                                                                                                                                                                                     |
| FEATURES                  |                                                                                                                                                                                                                                                                                                                                                |
| Basket 3,5" waste fitting | The drain is equipped with a large 3.5" drain, with the practical basket cap that prevents the discharge of solid parts.                                                                                                                                                                                                                       |
| Gun Metal                 | The Gun Metal finish is obtained by treating steel with a physical process called PVD (Phisical Vacuum Deposition) which deposits particles of noble metals on the surface. The result is a unique and refined aesthetic effect, and an improvement of the mechanical properties of the steel which is more resistant to impact and scratches. |
| High thickness            | Imm thick steel. A significant thickness, which guarantees the maximum sturdiness and durability.                                                                                                                                                                                                                                              |
| Perimetral overflow       | The overflow is always a security on the Foster sinks that prevents the overflow of water in case of oversights. The perimeter drain solution improves aesthetics thanks to its square and essential shape.                                                                                                                                    |
| Small radius              | Bowls with squared shapes with a modern design and an increased capacity, for a minimal aesthetics connected with an extreme practicity.                                                                                                                                                                                                       |